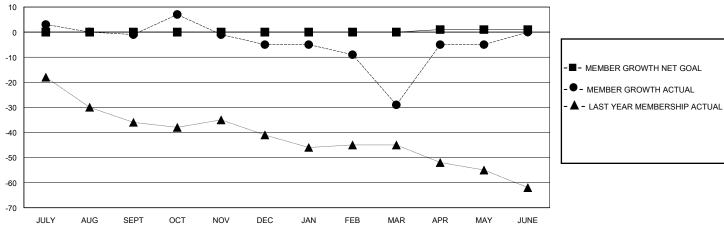

## District 14 L

Results as of: 5/31/2024

| Clubs                 |               |           |               | Members               |                        |                         |                                                    |  |  |
|-----------------------|---------------|-----------|---------------|-----------------------|------------------------|-------------------------|----------------------------------------------------|--|--|
| RESULTS FOR 2023-2024 |               |           |               | RESULTS FOR 2023-2024 |                        |                         |                                                    |  |  |
| QUARTER               | NEW CLUB GOAL | NEW CLUBS | DROPPED CLUBS | QUARTER MEME          | BER GROWTH NET<br>GOAL | MEMBER GROWTH<br>ACTUAL | DROPPED<br>MEMBERS ACTUAL<br>(including transfers) |  |  |
| JULY/AUG/SEPT         | 0             | 0         | 0             | JULY/AUG/SEPT         | 0                      | 17                      | 16                                                 |  |  |
| OCT/NOV/DEC           | 0             | 0         | 0             | OCT/NOV/DEC           | 0                      | 23                      | 27                                                 |  |  |
| JAN/FEB/MAR           | 0             | 0         | 0             | JAN/FEB/MAR           | 0                      | 18                      | 41                                                 |  |  |
| APR/MAY/JUNE          | 0             | 1         | 0             | APR/MAY/JUNE          | 1                      | 32                      | 5                                                  |  |  |